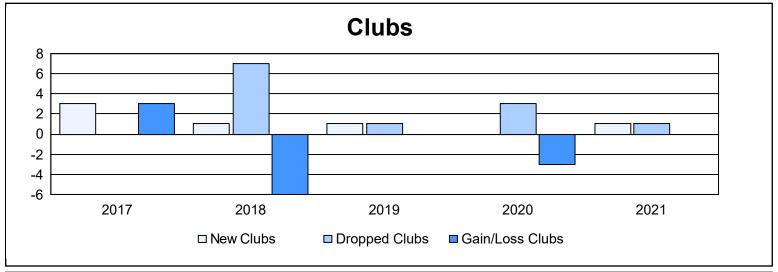

District 46 As of June 2021 Cumulative

| Year      | New<br>Clubs | Dropped<br>Clubs | Gain/<br>Loss<br>Clubs | New<br>Members | Charter<br>Members | Reinstate<br>Members | Transfer<br>Members | Total<br>Member<br>Added | Total<br>Members<br>Dropped | Gain/<br>Loss<br>Members |
|-----------|--------------|------------------|------------------------|----------------|--------------------|----------------------|---------------------|--------------------------|-----------------------------|--------------------------|
| 2016-2017 | 3            | 0                | 3                      | 193            | 99                 | 14                   | 7                   | 313                      | 219                         | 94                       |
| 2017-2018 | 1            | 7                | -6                     | 152            | 44                 | 6                    | 17                  | 219                      | 385                         | -166                     |
| 2018-2019 | 1            | 1                | 0                      | 163            | 23                 | 9                    | 13                  | 208                      | 219                         | -11                      |
| 2019-2020 | 0            | 3                | -3                     | 111            | 0                  | 4                    | 12                  | 127                      | 195                         | -68                      |
| 2020-2021 | 1            | 1                | 0                      | 116            | 44                 | 5                    | 8                   | 173                      | 202                         | -29                      |
| Average   | 1            | 2                | -1                     | 147            | 42                 | 8                    | 11                  | 208                      | 244                         | -36                      |